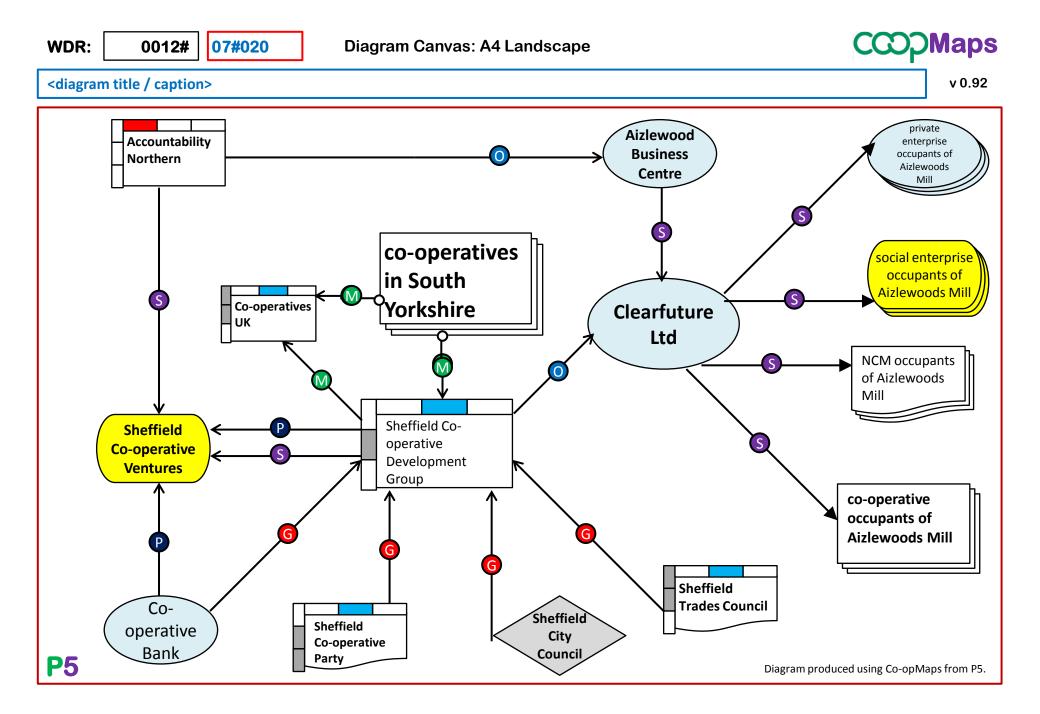

WDR: | mmmm# | <01#001>



## **Reference / Selection**

v 0.92

# R1. (unique) Worldwide Diagram Reference: mmmm#pp#ddd

| mmmm | Principle 5 Member Number |
|------|---------------------------|
| #    | separator                 |
| рр   | project number            |
| #    | separator                 |
| ddd  | diagram number            |

## R2. Diagram File Name:

<WDR><project name> <diagram short name>
Example: 0134#16#123 Project ABC Chart 3

#### R3. Scope

| Geographic Extent: | <geographic extent:=""></geographic> |  |  |
|--------------------|--------------------------------------|--|--|
| Economic Extent:   | <economic extent:=""></economic>     |  |  |

User-defined Aspect: <User-defined aspect:>

| R4. Period      | Month     | Year          | Decade         |
|-----------